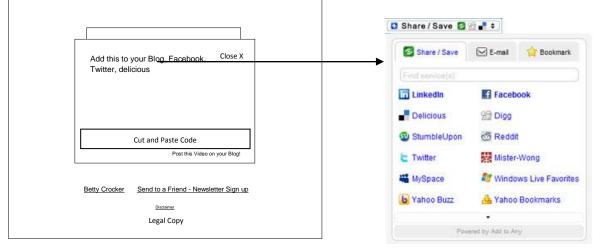

# 3.1 - Post to Blog

(Expanded view)

#### Link: Post this video on your Blog!

Link: Betty Crocker Link: Send to Friend/Coupon Sign-up

Link: Betty Crocker Link: Digital Incentive Link: Disclaimer

Legal Copy

3.1 – Pop-in overlay of sharing instructions and cut-and-paste code for use in a blog posting and direct link for social networking sites (i.e. Facebook. Digg, Twitter, delicious). "Add to Any" plug-in (www.addtoany.com) or similar.

Reference: <u>www.laptop.org/equation</u> - share link

#### Call to action - share-post video

Link: close pop-in Textbox: embed code Textbox: direct link code

Link: Betty Crocker Link: Digital Incentive Link: Disclaimer