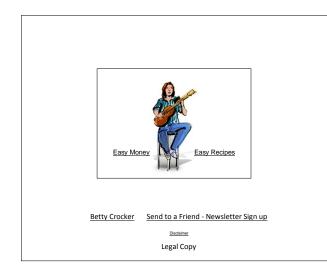

### 2.1 – Easy Money – User Customization

| Que | stions:                              |                 |  |  |
|-----|--------------------------------------|-----------------|--|--|
|     | [User Input Field]                   |                 |  |  |
|     | [Drop Down Selection]                |                 |  |  |
|     | [Drop Down Selection]                |                 |  |  |
|     |                                      |                 |  |  |
|     |                                      | <u>SKIP</u>     |  |  |
|     | Betty Crocker Send to a Friend - New | sletter Sign up |  |  |
|     | Disdaimer<br>Legal Copy              |                 |  |  |
|     |                                      |                 |  |  |

# Notation:

2.1 – User can customize their video presentation of "Easy Money" with the options of [questions to be determined].

Option to skip customization screen and go directly to video.

#### Link: Betty Crocker Link: Send to Friend/Incentive Sign-up Link: Disclaimer

Legal Copy

2.2 – User can customize their video presentation of "Easy Recipes" with the options of [questions to be determined].