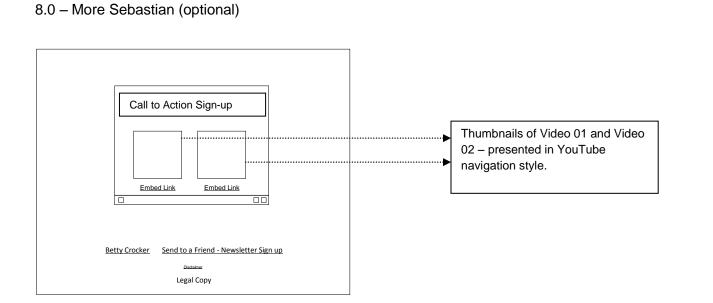

# Notation

3.1 – Optional. Call to Action – Sign-up or Opt-in message presented// Below are thumbnails of videos in a YouTube navigation style.

Option: call to action presented over the top of video player.

Link: Betty Crocker Link: Send to Friend/Newsletter Sign-up Link: Disclaimer