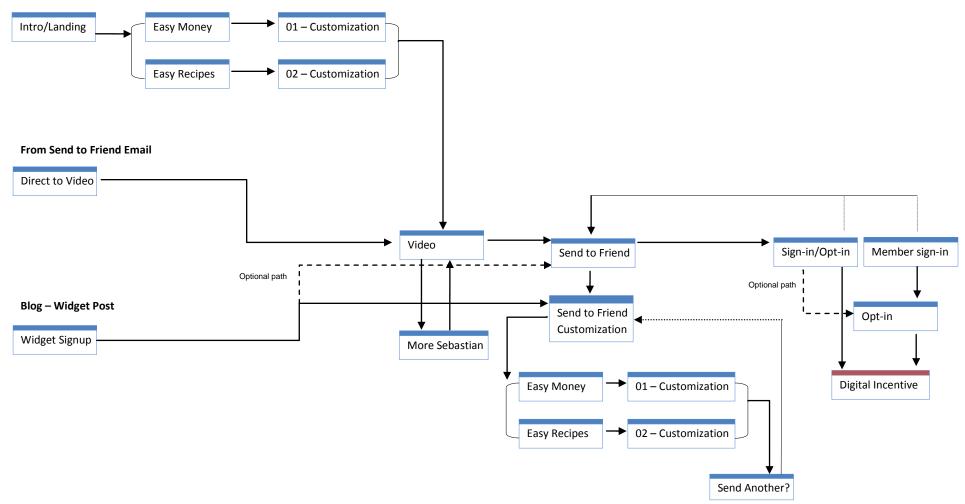

### 1.0 – Landing/Intro Page

# Notation:

1.0 – Introduction Video - User asked to enter their first [name] or press enter without customization.

#### Field: First Name

Link: Betty Crocker Link: Send to Friend/Incentive Sign-up Link: Disclaimer

Legal Copy

2.0 – Introduction Video part two - option to select video 01 [Easy Money] or video 02 [Easy Recipes]