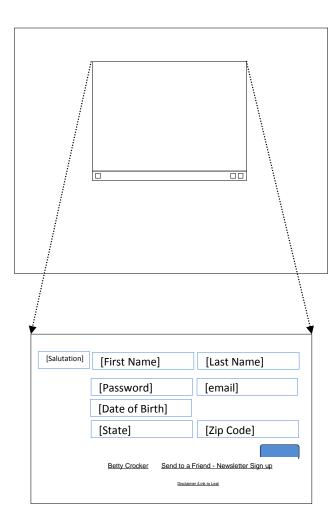

# Notation

3.0b – Blog/Widget video ends – user given signup fields (to fit in embedded blog video).

#### Newsletter Sign-Up

Drop Down: Salutation

Field: First Name [prefill from 1.0] Field: Last Name Field: Password Field: Email Field: Date of Birth [format?] Option: three drop down menus

Drop Down: State Field: Zip Code

Link: Betty Crocker Link: Send to Friend/Newsletter Sign-up Link: to Disclaimer Link: to Legal copy