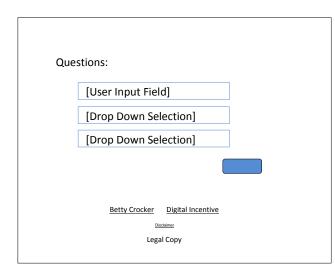

### 2.1 – Easy Money – User Customization

| Que | stions:                              |                 |  |  |
|-----|--------------------------------------|-----------------|--|--|
|     | [User Input Field]                   |                 |  |  |
|     | [Drop Down Selection]                |                 |  |  |
|     | [Drop Down Selection]                |                 |  |  |
|     |                                      |                 |  |  |
|     |                                      | <u>SKIP</u>     |  |  |
|     | Betty Crocker Send to a Friend - New | sletter Sign up |  |  |
|     | Disdaimer<br>Legal Copy              |                 |  |  |
|     |                                      |                 |  |  |

# Notation:

2.1 – User can customize their video presentation of "Easy Money" with the options of [questions to be determined].

Option to skip customization screen and go directly to video.