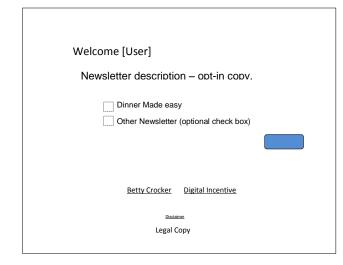

### 4.11 – Member Opt-in

#### Notation

4.11 – Newsletter description and opt-in text.

Display: User's Name Check Box: Dinner Made Easy Newsletter Check Box: Option #2

Link: Betty Crocker Link: Digital Incentive Link: Disclaimer

Legal Copy