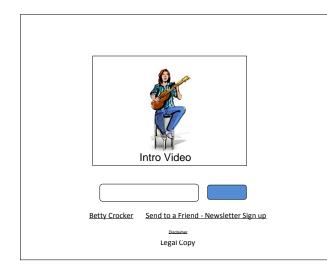

### 2.0 – Select Video to Watch

#### Field: First Name

Link: Betty Crocker Link: Send to Friend/Incentive Sign-up Link: Disclaimer

Legal Copy

2.0 – Introduction Video part two - option to select video 01 [Easy Money] or video 02 [Easy Recipes]

#### Link: Betty Crocker Link: Send to Friend/Incentive Sign-up Link: Disclaimer