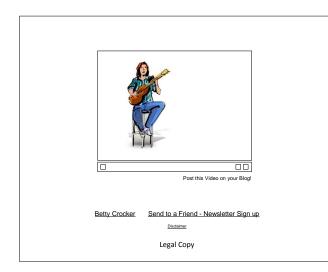

# 3.1 - Post to Blog

(Expanded view)

#### Link: Post this video on your Blog!

Link: Betty Crocker Link: Send to Friend/Coupon Sign-up

Link: Betty Crocker Link: Digital Incentive Link: Disclaimer

Legal Copy

3.1 – Pop-in overlay of sharing instructions and cut-and-paste code for use in a blog posting and direct link for social networking sites (i.e. Facebook. Digg, Twitter, delicious). "Add to Any" plug-in (www.addtoany.com) or similar.