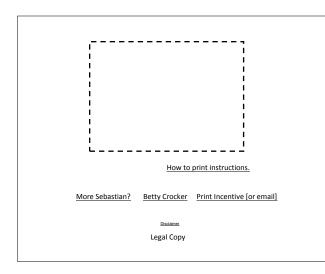

# 5.0 – Digital Incentive

#### 5.0 – Print Coupon for promotional offer

Pop-over window.

Note: Instructions on how to print - save

Link: More Sebastian? Link: Betty Crocker Link: Print Incentive [or option to email]

Link: Betty Crocker Link: Digital Incentive Link: Disclaimer